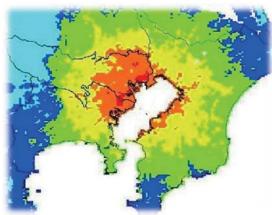

# 大規模災害時には多数傷病者が発生

- · 首都直下地震被害想定(東京湾北部)
- ・死者 9,700人
- ・負傷者 約147,600人
- ・うち重症者 21,900人
- ·都内救急隊 251隊
- ・医師数 41,000人
- 病院数 595病院
- ・病床数127,641床