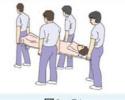

- カ)指揮者の指示で、傷病者の左右に位置する救助者が足側に寄り、担架を支えたら合図をし ます (図6-48)。
- キ) 傷病者の足側の救助者は、向きを変えて担架を持ち直し「よし」と合図をします(図6-49)。

- ク) 傷病者の左右に位置する救助者は担架中央に戻ります(図6-50)。
- ケ)指揮者の合図で、傷病者の左右に位置する救助者は片手で担架を支えて進行方向を向きま す。「進め」の合図で、頭のところにいる救助者は右(左)足から、他の3人は左(右)足か ら歩き出します (図6-51)。