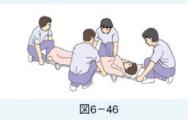

## 傷病者の搬送②

日本赤十字社

- ア)傷病者の片側に3人並び、1人は反対側に位置します(図6-43)。
- イ) 救助者は、傷病者の頭側の膝を立て、3人の立て膝の上に傷病者を乗せます(図6-44)。
- ウ)1人が担架を持ってきて、膝の上の傷病者を4人で降ろします(図6-45)。

図6-45

- エ)位置について互いに向き合います。立て膝をして、担架を持ちます(図6-46)。
- オ)指揮者(指揮者がいないときには傷病者の頭側に位置した救助者)の合図で持ち上げます  $(\boxtimes 6 - 47)_{\circ}$