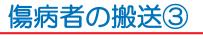

## 傷病者の搬送②

日本赤十字社

- ア)傷病者の片側に3人並び、1人は反対側に位置します(図6-43)。
- イ) 救助者は、傷病者の頭側の膝を立て、3人の立て膝の上に傷病者を乗せます(図6-44)。
- ウ)1人が担架を持ってきて、膝の上の傷病者を4人で降ろします(図6-45)。

図6-45

- エ)位置について互いに向き合います。立て膝をして、担架を持ちます(図6-46)。
- オ)指揮者(指揮者がいないときには傷病者の頭側に位置した救助者)の合図で持ち上げます  $(\boxtimes 6 - 47)_{\circ}$