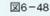

- カ)指揮者の指示で、傷病者の左右に位置する救助者が足側に寄り、担架を支えたら合図をし ます (図6-48)。
- キ) 傷病者の足側の救助者は、向きを変えて担架を持ち直し「よし」と合図をします(図6-49)。

- ク) 傷病者の左右に位置する救助者は担架中央に戻ります(図6-50)。
- ケ)指揮者の合図で、傷病者の左右に位置する救助者は片手で担架を支えて進行方向を向きま す。「進め」の合図で、頭のところにいる救助者は右(左)足から、他の3人は左(右)足か ら歩き出します (図6-51)。