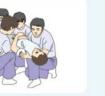

## 傷病者の搬送②

日本赤十字社

- ア)傷病者の片側に3人並び、1人は反対側に位置します(図6-43)。
- イ) 救助者は、傷病者の頭側の膝を立て、3人の立て膝の上に傷病者を乗せます(図6-44)。
- ウ)1人が担架を持ってきて、膝の上の傷病者を4人で降ろします(図6-45)。

図6-45

- エ)位置について互いに向き合います。立て膝をして、担架を持ちます(図6-46)。
- オ)指揮者(指揮者がいないときには傷病者の頭側に位置した救助者)の合図で持ち上げます  $(\boxtimes 6 - 47)_{\circ}$