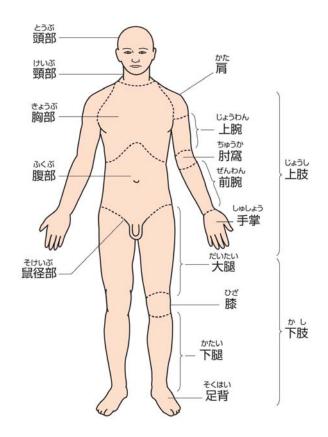

| 所項<br><u>記入日影</u><br>月<br>月<br>月<br>氏性<br>行<br>吸                    | 日<br>日<br>日<br>(編組)<br>日<br>(編約)<br>(絡先<br>日<br>日<br>日<br>日<br>日<br>日<br>日<br>日<br>日<br>日<br>日<br>日<br>日<br>日<br>日<br>日<br>日<br>日<br>日 | 時<br>時<br>時<br>一<br>〔<br>〔                                         | <ul> <li>(記)</li> <li>分</li> <li>分</li> <li>分</li> <li>分</li> <li>ff観3</li> <li>合</li> <li>(力)</li> </ul> | 西口臨時<br>((())<br>(())<br>(())<br>(())<br>(())<br>(())<br>(())<br>( | A<br>その他<br>記<br>教護活<br><sup>取又単)</sup><br><sup>取又単)</sup> | 入場所<br>動場所<br>(現場保留<br>)取り現場で発言<br>ロ女性<br>ロ歩けない<br>ロなし                          | <b>下用)</b><br>してくだ:<br>電話 _ | 1822           | Bły                             | лурт)<br>— — — — — — — — — — — — — — — — — — — |

日本赤十字社

日本赤十字社

人体の構造







# 研修内容②救急法



呼吸の確認

傷病者の観察2





### 傷病者の搬送①

### (1) 搬送のときの注意事項

搬送するときは、特に次のことに注意します。

○ 傷病者の体を動かすときや運ぶときには、できるだけ動揺を与えないようにする。

○ 搬送が終るまで傷病者の観察を続ける。

○ 2人以上で搬送する場合は、統一行動をとるため、必ず指揮者を決める。

### (2) 搬送の準備

搬送に先だち、次のことを考えて準備します。

○ 傷病者に対する手当は完了したか。

○ 傷病者をどんな体位で運ぶか。

○保温は適切か。

○ 担架(応用担架)は安全・適切に作られているか。

○ 人数と役割はよいか。

○ 搬送先と経路は決まったか、それは安全な経路か。



## 傷病者の搬送②



日本赤十字社

- ア)傷病者の片側に3人並び、1人は反対側に位置します(図6-43)。
- イ) 救助者は、傷病者の頭側の膝を立て、3人の立て膝の上に傷病者を乗せます(図6-44)。
- ウ)1人が担架を持ってきて、膝の上の傷病者を4人で降ろします(図6-45)。







図6-45

- エ)位置について互いに向き合います。立て膝をして、担架を持ちます(図6-46)。
- オ)指揮者(指揮者がいないときには傷病者の頭側に位置した救助者)の合図で持ち上げます  $(\boxtimes 6 - 47)_{\circ}$







- カ)指揮者の指示で、傷病者の左右に位置する救助者が足側に寄り、担架を支えたら合図をし ます (図6-48)。
- キ) 傷病者の足側の救助者は、向きを変えて担架を持ち直し「よし」と合図をします(図6-49)。







- ク) 傷病者の左右に位置する救助者は担架中央に戻ります(図6-50)。
- ケ)指揮者の合