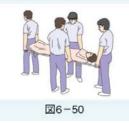

- カ)指揮者の指示で、傷病者の左右に位置する救助者が足側に寄り、担架を支えたら合図をし ます (図6-48)。
- キ) 傷病者の足側の救助者は、向きを変えて担架を持ち直し「よし」と合図をします(図6-49)。

- ク) 傷病者の左右に位置する救助者は担架中央に戻ります(図6-50)。
- ケ)指揮者の合図で、傷病者の左右に位置する救助者は片手で担架を支えて進行方向を向きま す。「進め」の合図で、頭のところにいる救助者は右(左)足から、他の3人は左(右)足か ら歩き出します (図6-51)。