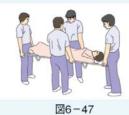

## 傷病者の搬送②

日本赤十字社

- ア)傷病者の片側に3人並び、1人は反対側に位置します(図6-43)。
- イ) 救助者は、傷病者の頭側の膝を立て、3人の立て膝の上に傷病者を乗せます(図6-44)。
- ウ)1人が担架を持ってきて、膝の上の傷病者を4人で降ろします(図6-45)。

図6-45

- エ)位置について互いに向き合います。立て膝をして、担架を持ちます(図6-46)。
- オ)指揮者(指揮者がいないときには傷病者の頭側に位置した救助者)の合図で持ち上げます  $(\boxtimes 6 - 47)_{\circ}$