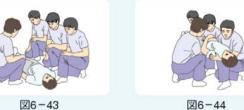

## 傷病者の搬送②

日本赤十字社

- ア)傷病者の片側に3人並び、1人は反対側に位置します(図6-43)。
- イ) 救助者は、傷病者の頭側の膝を立て、3人の立て膝の上に傷病者を乗せます(図6-44)。
- ウ)1人が担架を持ってきて、膝の上の傷病者を4人で降ろします(図6-45)。

図6-45

- エ)位置について互いに向き合います。立て膝をして、担架を持ちます(図6-46)。
- オ)指揮者(指揮者がいないときには傷病者の頭側に位置した救助者)の合図で持ち上げます  $(\boxtimes 6 - 47)_{\circ}$

- カ)指揮者の指示で、傷病者の左右に位置する救助者が足側に寄り、担架を支えたら合図をし ます (図6-48)。
- キ) 傷病者の足側の救助者は、向きを変えて担架を持ち直し「よし」と合図をします(図6-49)。

- ク) 傷病者の左右に位置する救助者は担架中央に戻ります(図6-50)。
- ケ)指揮者の合図で、傷病者の左右に位置する救助者は片手で担架を支えて進行方向を向きま す。「進め」の合図で、頭のところにいる救助者は右(左)足から、他の3人は左(右)足か ら歩き出します (図6-51)。