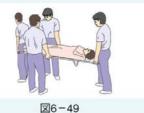

- カ)指揮者の指示で、傷病者の左右に位置する救助者が足側に寄り、担架を支えたら合図をし ます (図6-48)。
- キ) 傷病者の足側の救助者は、向きを変えて担架を持ち直し「よし」と合図をします(図6-49)。

- ク) 傷病者の左右に位置する救助者は担架中央に戻ります(図6-50)。
- ケ)指揮者の合図で、傷病者の左右に位置する救助者は片手で担架を支えて進行方向を向きま す。「進め」の合図で、頭のところにいる救助者は右(左)足から、他の3人は左(右)足か ら歩き出します (図6-51)。