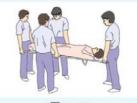

## 傷病者の搬送②

日本赤十字社

- ア)傷病者の片側に3人並び、1人は反対側に位置します(図6-43)。
- イ) 救助者は、傷病者の頭側の膝を立て、3人の立て膝の上に傷病者を乗せます(図6-44)。
- ウ)1人が担架を持ってきて、膝の上の傷病者を4人で降ろします(図6-45)。

図6-45

- エ)位置について互いに向き合います。立て膝をして、担架を持ちます(図6-46)。
- オ)指揮者(指揮者がいないときには傷病者の頭側に位置した救助者)の合図で持ち上げます  $(\boxtimes 6 - 47)_{\circ}$