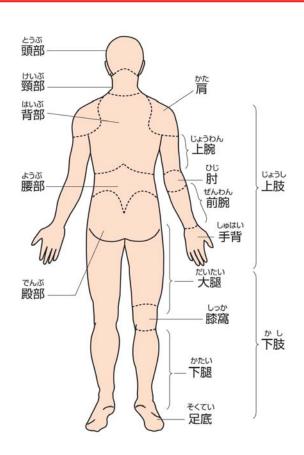

| 所項<br><u>記入日影</u><br>月<br>月<br>月<br>氏性<br>行<br>吸                    | 日<br>日<br>日<br>(編組)<br>日<br>(編約)<br>(絡先<br>日<br>日<br>日<br>日<br>日<br>日<br>日<br>日<br>日<br>日<br>日<br>日<br>日<br>日<br>日<br>日<br>日<br>日<br>日 | 時<br>時<br>時<br>一<br>〔<br>〔                                         | <ul> <li>(記)</li> <li>分</li> <li>分</li> <li>分</li> <li>分</li> <li>ff観3</li> <li>合</li> <li>(力)</li> </ul> | 西口臨時<br>((())<br>(())<br>(())<br>(())<br>(())<br>(())<br>(())<br>( | A<br>その他<br>記<br>教護活<br><sup>取又単)</sup><br><sup>取又単)</sup> | 入場所<br>動場所<br>(現場保留<br>)取り現場で発言<br>ロ女性<br>ロ歩けない<br>ロなし                          | <b>下用)</b><br>してくだ:<br>電話 _ | 1822           | Bły                             | лурт)<br>— — — — — — — — — — — — — — — — — — — |

日本赤十字社

日本赤十字社

人体の構造







# 研修内容②救急法



呼吸の確認

傷病者の観察2





### 傷病者の搬送①

### (1) 搬送のときの注意事項

搬送するときは、特に次のことに注意します。

○ 傷病者の体を動かすときや運ぶときには、できるだけ動揺を与えないようにする。

○ 搬送が終るまで傷病者の観察を続ける。

○ 2人以上で搬送する場合は、統一行動をとるため、必ず指揮者を決める。

### (2) 搬送の準備

搬送に先だち、次のことを考えて準備します。

○ 傷病者に対する手当は完了したか。

○ 傷病者をどんな体位で運ぶか。

○保温は適切か。

○ 担架(応用担架)は安全・適切に作られているか。

○ 人数と役割はよいか。

○ 搬送先と経路は決まったか、それは安全な経路か。



## 傷病者の搬送②



日本赤十字社

- ア)傷病者の片側に3人並び、1人は反対側に位置します(図6-43)。
- イ) 救助者は、傷病者の頭側の膝を立て、3人の立て膝の上に傷病者を乗せます(図6-44)。
- ウ)1人が担架を持ってきて、膝の上の傷病者を4人で降ろします(図6-45)。







図6-45

- エ)位置について互いに向き合います。立て膝をして、担架を持ちます(図6-46)。
- オ)指揮者(指揮者がいないときには傷病者の頭側に位置した救助者)の合図で持ち上げます  $(\boxtimes 6 - 47)_{\circ}$







- カ)指揮者の指示で、傷病者の左右に位置する救助者が足側に寄り、担架を支えたら合図をし ます (図6-48)。
- キ) 傷病者の足側の救助者は、向きを変えて担架を持ち直し「よし」と合図をします(図6-49)。







- ク) 傷病者の左右に位置する救助者は担架中央に戻ります(図6-50)。
- ケ)指揮者の合図で