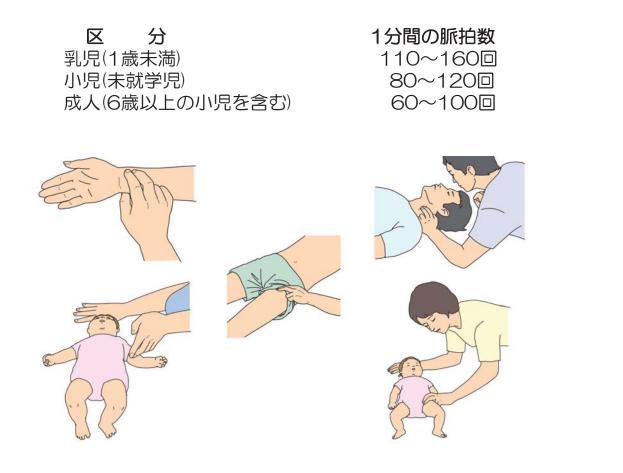

| 所項<br><u>記入日影</u><br>月<br>月<br>月<br>氏性<br>行<br>吸                    | 日<br>日<br>日<br>(編組)<br>日<br>(編約)<br>(絡先<br>日<br>日<br>日<br>日<br>日<br>日<br>日<br>日<br>日<br>日<br>日<br>日<br>日<br>日<br>日<br>日<br>日<br>日<br>日 | 時<br>時<br>時<br>一<br>〔<br>〔                                         | <ul> <li>(記)</li> <li>分</li> <li>分</li> <li>分</li> <li>分</li> <li>ff観3</li> <li>合</li> <li>(力)</li> </ul> | 西口臨時<br>((())<br>(())<br>(())<br>(())<br>(())<br>(())<br>(())<br>( | A<br>その他<br>記<br>教護活<br><sup>取又単)</sup><br><sup>取又単)</sup> | 入場所<br>動場所<br>(現場保留<br>)取り現場で発言<br>ロ女性<br>ロ歩けない<br>ロなし                          | <b>下用)</b><br>してくだ:<br>電話 _ | 1822           | Bły                             | лурт)<br>— — — — — — — — — — — — — — — — — — — |

日本赤十字社

日本赤十字社

人体の構造







# 研修内容②救急法



呼吸の確認

傷病者の観察2





### 傷病者の搬送①

### (1) 搬送のときの注意事項

搬送するときは、特に次のことに注意します。

○ 傷病者の体を動かすときや運ぶときには、できるだけ動揺を与えないようにする。

○ 搬送が終るまで傷病者の観察を続ける。

○ 2人以上で搬送する場合は、統一行動をとるため、必ず指揮者を決める。

### (2) 搬送の準備

搬送に先だち、次のことを考えて準備します。

○ 傷病者に対する手当は完了したか。

○ 傷病者をどんな体位で運ぶか。

○保温は適切か。

○ 担架(応用担架)は安全・適切に作られているか。

○ 人数と役割はよいか。

○ 搬送先と経路は決まったか、それは安全な経路か。



## 傷病者の搬送②



日本赤十字社

- ア)傷病者の片側に3人並び、1人は反対側に位置します(図6-43)。
- イ) 救助者は、傷病者の頭側の膝を立て、3人の立て膝の上に傷病者を乗せます(図6-44)。
- ウ)1人が担架を持ってきて、膝の上の傷病者を4人で降ろします(図6-45)。







図6-45

- エ)位置について互いに向き合います。立て膝をして、担架を持ちます(図6-46)。
- オ)指揮者(指揮者がいないときには傷病者の頭側に位置した救助者)の合図で持ち上げます  $(\boxtimes 6 - 47)_{\circ}$







- カ)指揮者の指示で、傷病者の左右に位置する救助者が足側に寄り、担架を支えたら合図をし ます (図6-48)。
- キ) 傷病者の足側の救助者は、向きを変えて担架を持ち直し「よし」と合図をします(図6-49)。







- ク) 傷病者の左右に位置する救助者は担架中央に戻ります(図6-50)。
- ケ)指揮者の合図で、傷病者の左右に位置する救助者は片手で担架を支えて進行方向を向きま す。