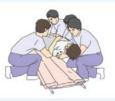

## 傷病者の搬送②

日本赤十字社

- ア)傷病者の片側に3人並び、1人は反対側に位置します(図6-43)。
- イ) 救助者は、傷病者の頭側の膝を立て、3人の立て膝の上に傷病者を乗せます(図6-44)。
- ウ)1人が担架を持ってきて、膝の上の傷病者を4人で降ろします(図6-45)。

図6-45

- エ)位置について互いに向き合います。立て膝をして、担架を持ちます(図6-46)。
- オ)指揮者(指揮者がいないときには傷病者の頭側に位置した救助者)の合図で持ち上げます  $(\boxtimes 6 - 47)_{\circ}$