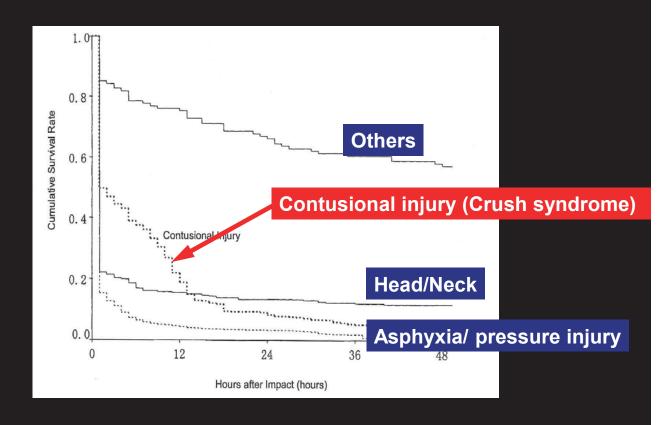

## 阪神淡路大震災における分析

|                  | 時間帯           | 死亡者  | 死亡分析                                                    |
|------------------|---------------|------|---------------------------------------------------------|
| 第一相              | <b>発災∼3</b> h | 81%  | 「即時型の死」                                                 |
| <del>कि 11</del> | 元火~5川         | 01/0 | (instant death)                                         |
| 第二相              | 3∼24h         | 13%  | 「遷延型/防ぎ得る死」<br>(protracted death/<br>preventable death) |
| 第三相              | 24h~          | 6%   | 「遅延型の死」<br><i>(delayed death)</i>                       |

(Aoki N, et al. Prehosp Emerg Care. 2004 8(2):217-22)

#### Cumulative Survival Rate in Hanshin-Awaji Earthquake

(Aoki N, et al. Prehosp Emerg Care. 2004(2):217-22)

- Purpose & Preparation PACS 災害現場バージョン 活動の目的と内容の明確化、想定外の時の準備(心も)
- △ Assessment (すべての組織の共通した評価法) 事故概要、現在の活動状況、見込み負傷者、応援要請の判断 3T動線設定 1)トリアージポスト、搬送人員
  - 2)救護所スペース、医療チーム
  - 3)搬出路・搬送手段 搬送先である周辺医療機関の状況
- Safety (4S:Self Scene Survivor Society) バックアップ体制の確立