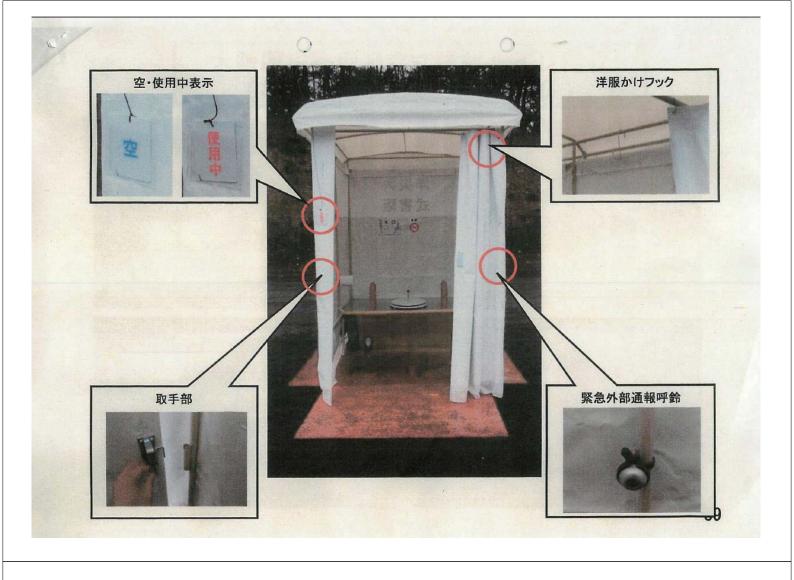

## **CWAP**

- C(children:子供)
- ●W(women:女性)
- A(aged people: 高齢者)
- P(pregnancy, passenger, poor people:

妊婦,旅行者,貧困者)