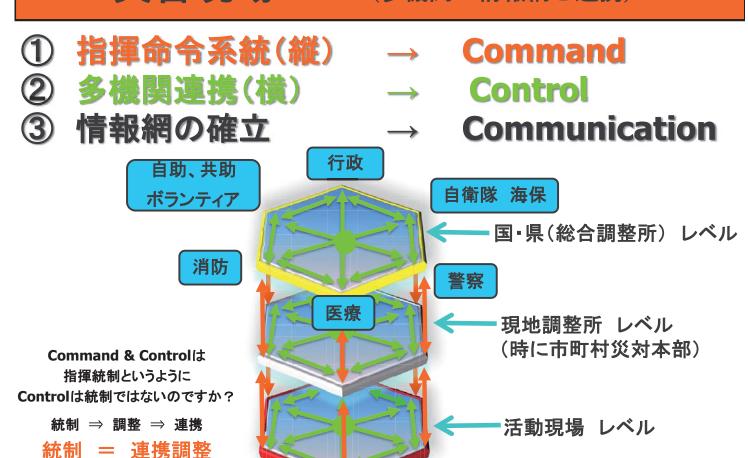

|
| 第二相              | 3∼24h         | 13%  | 「遷延型/防ぎ得る死」<br>(protracted death/<br>preventable death) |
| 第三相              | 24h~          | 6%   | 「遅延型の死」<br><i>(delayed death)</i>                       |

(Aoki N, et al. Prehosp Emerg Care. 2004 8(2):217-22)

#### Cumulative Survival Rate in Hanshin-Awaji Earthquake



(Aoki N, et al. Prehosp Emerg Care. 2004(2):217-22)

- Purpose & Preparation PACS 災害現場バージョン 活動の目的と内容の明確化、想定外の時の準備(心も)
- △ Assessment (すべての組織の共通した評価法) 事故概要、現在の活動状況、見込み負傷者、応援要請の判断 3T動線設定 1)トリアージポスト、搬送人員
  - 2)救護所スペース、医療チーム
  - 3)搬出路・搬送手段 搬送先である周辺医療機関の状況
- Safety (4S:Self Scene Survivor Society) バックアップ体制の確立

## **CWAP**

- C(children:子供)
- ●W(women:女性)
- A(aged people: 高齢者)
- P(pregnancy, passenger, poor people:

妊婦,旅行者,貧困者)

### 災害現場

#### (多機関の情報網と連携)



#### **1)Unified Command**





#### 川2支流 避難指示前に決壊か

**y** B! ⋯

:02 場新門社

西日本豪雨で甚大な浸水被害を受けた倉敷市真備 町地区を流れる小田川とその主な支流計4河川を巡 り、決壊が確認された堤防8カ所のうち少なくとも 支流の2カ所は、市が当該エリアに避難指示を出す



# 4 Information Management

真備町地区の堤防の決壊は東西に流れる小田川2カ所、小田川に北方向から注ぐ高馬川2カ所、末政川3カ所、南方向からの真谷川1カ所で見つかっている。市は6日午後10時に真備町地区全域に避難勧告を出したほか、同11時45分に小田川の南エリアへ、7日午前1時半に北エリアへ避難指示を発令。犠牲者の大半は北エリアに集中していた。

複数の住民によると、堤防の決壊は高馬川西岸で6日午後11時半~7日午前0時に、末政川上流の西岸で7日午前0時すぎに確認された。いずれも護岸や土手が崩れて流失したり、地区内に流れ込む水の水位が急激に増したりするのを住民が目撃していた。

高馬川西岸近くの男性会社員 (57) は、玄関先で6日午後11時半すぎ、腰の高さに達する温水を確認! 粉公谷 生に避難していた窓旋の推帯電話を喰にした 通話記録が確ってい





#### 18種類の支援すべき内容

#### Emergency Support Function (ESF)

- ESF 1 輸送支援(Transportation)
- ESF 2 通信支援(Communications)
- ESF 3 公共土木·技術支援(Public Works and Engineering)
- ESF 4 消防支援(Firefighting)
- ESF 5 緊急事態管理支援(Emergency Management