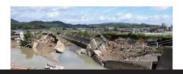

#### 川2支流 避難指示前に決壊か

**y** B! ⋯

:02 場新門社

西日本豪雨で甚大な浸水被害を受けた倉敷市真備 町地区を流れる小田川とその主な支流計4河川を巡 り、決壊が確認された堤防8カ所のうち少なくとも 支流の2カ所は、市が当該エリアに避難指示を出す

# 4 Information Management

真備町地区の堤防の決壊は東西に流れる小田川2カ所、小田川に北方向から注ぐ高馬川2カ所、末政川3カ所、南方向からの真谷川1カ所で見つかっている。市は6日午後10時に真備町地区全域に避難勧告を出したほか、同11時45分に小田川の南エリアへ、7日午前1時半に北エリアへ避難指示を発令。犠牲者の大半は北エリアに集中していた。

複数の住民によると、堤防の決壊は高馬川西岸で6日午後11時半~7日午前0時に、末政川上流の西岸で7日午前0時すぎに確認された。いずれも護岸や土手が崩れて流失したり、地区内に流れ込む水の水位が急激に増したりするのを住民が目撃していた。

高馬川西岸近くの男性会社員 (57) は、玄関先で6日午後11時半すぎ、腰の高さに達する温水を確認! 粉公谷 生に避難していた窓旋の推帯電話を喰にした 通話記録が確ってい